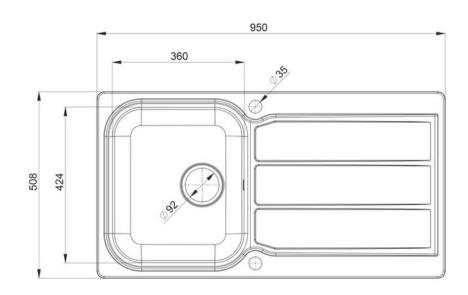

| Material                | 18/10 Stainless Steel                               |
|-------------------------|-----------------------------------------------------|
| Material Gauge          | 0.7                                                 |
| Material Finish Bowl    | Micro-Sheen <sup>TM</sup> Soft Brushed<br>Finish    |
| Material Finish Drainer | Micro-Sheen <sup>™</sup> Soft Brushed<br>Finish     |
| Drainer Position        | Reversible                                          |
| Overall Length (mm)     | 950                                                 |
| Overall Width (mm)      | 508                                                 |
| Main Bowl Length (mm)   | 360                                                 |
| Main Bowl Width (mm)    | 424                                                 |
| Main Bowl Depth (mm)    | 155                                                 |
| Second Bowl Length (mm) | -                                                   |
| Second Bowl Width (mm)  | -                                                   |
| Second Bowl Depth (mm)  | -                                                   |
| Tap hole Size (mm)      | 1 x 35                                              |
| Waste Size (mm)         | 1 x 89                                              |
| Waste Kit               | Included with sink (1 x 89mm<br>BSW & overflow kit) |
| Min. Base Unit (mm)     | 500                                                 |
| Cutout Size Length (mm) | 930                                                 |
| Cutout Size Width (mm)  | 488                                                 |
| Warranty Sinks (years)  | 25                                                  |
| Product Code            | GL9501/                                             |
| Barcode                 | 5015834046082                                       |

# **Technical Drawing**

Date of download: December 18, 2023

AGA Rangemaster continuously seeks improvements in specification, design and production of products and thus, alterations take place periodically. Whilst every effort is made to produce up-to date resources, the information included here is intended as a guide. Always refer to the product's installation instructions when fitting, installation work should be completed a professional tradesman.