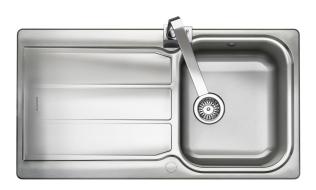

#### GLENDALE 18/10 STAINLESS STEEL INSET SINK

GL9501/

#### Size: 950 x 508 mm

The Glendale kitchen sink features a bold drainer framed with a distinct subtle ground-edge trim which provides a unique finished look incorporating two-toned stainless steel.

- Reversible drainer
- Micro-sheen<sup>TM</sup> soft brushed finish
- Manufactured from 18/10 stainless steel
- Waste kit included
- 25 year warranty