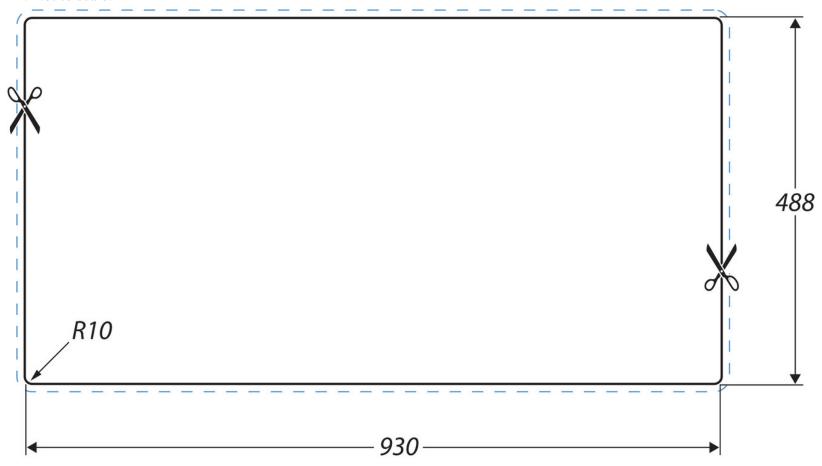

| Material                | 18/10 Stainless Steel                               |
|-------------------------|-----------------------------------------------------|
| Material Gauge          | 0.7                                                 |
| Material Finish Bowl    | Micro-Sheen <sup>TM</sup> Soft Brushed<br>Finish    |
| Material Finish Drainer | Micro-Sheen <sup>™</sup> Soft Brushed<br>Finish     |
| Drainer Position        | Reversible                                          |
| Overall Length (mm)     | 950                                                 |
| Overall Width (mm)      | 508                                                 |
| Main Bowl Length (mm)   | 360                                                 |
| Main Bowl Width (mm)    | 424                                                 |
| Main Bowl Depth (mm)    | 155                                                 |
| Second Bowl Length (mm) | -                                                   |
| Second Bowl Width (mm)  | -                                                   |
| Second Bowl Depth (mm)  | -                                                   |
| Tap hole Size (mm)      | 1 x 35                                              |
| Waste Size (mm)         | 1 x 89                                              |
| Waste Kit               | Included with sink (1 x 89mm<br>BSW & overflow kit) |
| Min. Base Unit (mm)     | 500                                                 |
| Cutout Size Length (mm) | 930                                                 |
| Cutout Size Width (mm)  | 488                                                 |
| Warranty Sinks (years)  | 25                                                  |
| Product Code            | GL9501/                                             |
| Barcode                 | 5015834046082                                       |

#### **Cut Out Template**

Dimensions in mm. Not to scale.

Date of download: December 18, 2023